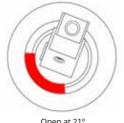

#### Saving energy

The TR technology allows energy saving thanks to rotating limiters. It also enables anti-scalding safety feature, limiting maximum temperature in 7 selectable stops.

TEMPERATURE LIMITER FUNCTION

| Position | 15°<br>I/min | 65°<br>l/min | °C 3bar |
|----------|--------------|--------------|---------|
| 1        | 16           | 4            | 26°     |
| 2        | 12,5         | 7,5          | 35°     |
| 3        | 9            | 11           | 43°     |
| 4        | 5            | 15           | 50°     |
| 5        | 2            | 18           | 56°     |
| 6        | 1            | 19           | 61°     |
| 7        | 0            | 20           | 65°     |