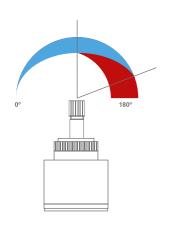

## Revolving progressive movement

Revolving cartridges have a rotation angle from cold to hot to provide control of the water flow to the initial mixing point. Then the hot and cold water start mixing progressively. This smooth movement provides comfort operation to the user.

### 180° Rotation angle

All our revolving cartridges have a rotation angle of 180° from cold to hot