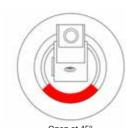

#### Saving energy

The TR technology allows energy saving thanks to rotating limiters. It also enables anti-scalding safety feature, limiting maximum temperature in 7 selectable stops.

TEMPERATURE LIMITER FUNCTION

| Position | 15°<br>I/min | 65°<br>l/min | °C 3bar |
|----------|--------------|--------------|---------|
| 1        | 16           | 4            | 26°     |
| 2        | 12,5         | 7,5          | 35°     |
| 3        | 9            | 11           | 43°     |
| 4        | 5            | 15           | 50°     |
| 5        | 2            | 18           | 56°     |
| 6        | 1            | 19           | 61°     |
| 7        | 0            | 20           | 65°     |