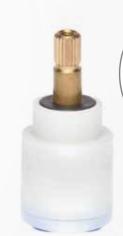

- with and without distributor (high-low base)
- with plastic lever
- with metal lever
- energy saving

SC-35

In this revolving cartridge, the water is delivered through the center of the shaft for very specific designer applications..