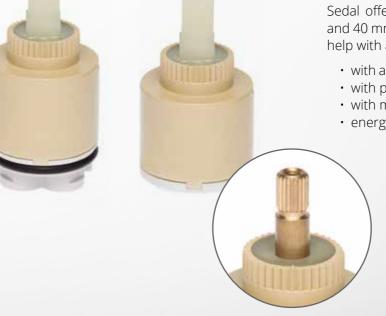

These cartridges are specially conceived for slim and designer faucets, providing high performance while keeping a small footprint.

Sedal offers a wide range of revolving 35mm and 40 mm cartridges with different versions to help with any manufacturers needs:

- with and without distributor (high-low base)
- with plastic lever
- with metal lever
- energy saving

SC-35

In this revolving cartridge, the water is delivered through the center of the shaft for very specific designer applications..